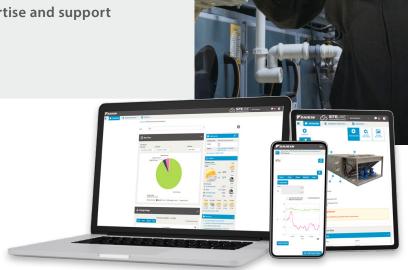

Whether you're overseeing one or several pieces of equipment, SiteLine gives you the freedom to manage your equipment from any connected device. When you have that level of effortless insight, it's easier to maintain optimal performance and support occupant productivity.

With SiteLine's cloud-based remote access and monitoring, you can see these changes as they occur, or securely access and fine-tune your building from any device. You can also assign access permissions and custom alarms and alerts, so you have the confidence of knowing your building is performing its best.

### ACCESSIBLE 24/7 FROM ANY CONNECTED DEVICE, ANYWHERE IN THE WORLD

- Quickly and easily monitor individual and/or multiple units in different buildings in order to maintain peak operating efficiency and reduce total lifecycle costs
- Offers remote access through PC, tablet or smartphone
- Easy-to-use dashboards that can be customized to different roles