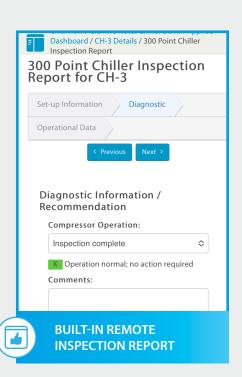

#### REMOTE SERVICE REPAIR AND MAINTENANCE

- **Set direct, remote access to Daikin's factory expertise and support**
- Works at the unit level to make timely recommendations for preventive unit maintenance based on actual runtime/usage and service records
- Offers more robust unit diagnostics with all historical operation data (versus the five-year storage limit in other cloud-based solutions)

### ACCESSIBLE 24/7 FROM ANY CONNECTED DEVICE, ANYWHERE IN THE WORLD

- Quickly and easily monitor individual and/or multiple units in different buildings in order to maintain peak operating efficiency and reduce total lifecycle costs
- Offers remote access through PC, tablet or smartphone
- Easy-to-use dashboards that can be customized to different roles