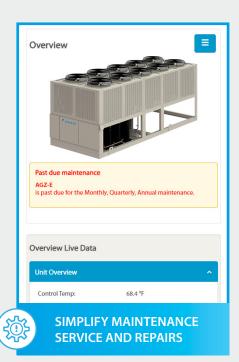

#### REMOTE SERVICE REPAIR AND MAINTENANCE

- **Set direct, remote access to Daikin's factory expertise and support**
- Works at the unit level to make timely recommendations for preventive unit maintenance based on actual runtime/usage and service records
- Offers more robust unit diagnostics with all historical operation data (versus the five-year storage limit in other cloud-based solutions)