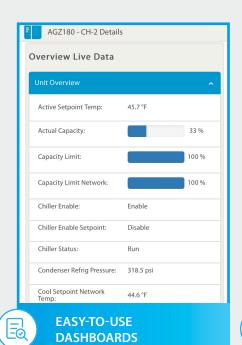

### ACCESSIBLE 24/7 FROM ANY CONNECTED DEVICE, ANYWHERE IN THE WORLD

- Quickly and easily monitor individual and/or multiple units in different buildings in order to maintain peak operating efficiency and reduce total lifecycle costs
- Offers remote access through PC, tablet or smartphone
- Easy-to-use dashboards that can be customized to different roles