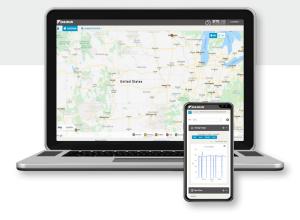

24/7 monitoring and control for standalone equipment with a direct connection to hundreds of data points

## Advanced insights for easier decision making

Daikin makes monitoring and managing your HVAC equipment simpler, giving you unprecedented remote visibility into hundreds of data points for your rooftop units or chillers. Stay connected and optimize equipment performance in several ways:

### ACCESSIBLE 24/7 FROM ANY CONNECTED DEVICE, ANYWHERE IN THE WORLD

- Quickly and easily monitor individual and/or multiple units in different buildings in order to maintain peak operating efficiency and reduce total lifecycle costs
- Offers remote access through PC, tablet or smartphone
- Easy-to-use dashboards that can be customized to different roles